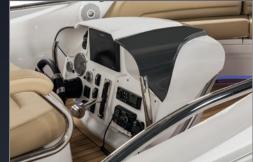

#### **PROPULSION SYSTEM:**

No. 1 Castoldi Turbodrive 240 H.C.T. waterjet drive with disconnecting multi-disc hydraulic clutch, movable grid on water intake, stainless steel impeller and titanium liner on impeller housing.