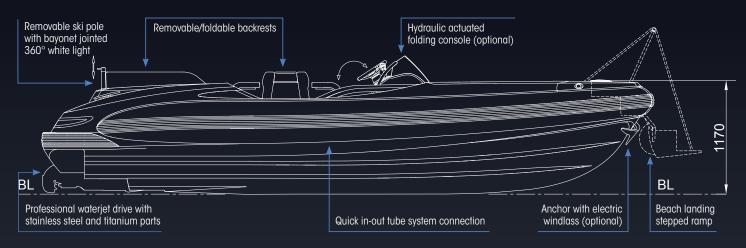

#### **DIMENSIONS:**

Length o. a.: 6,30 m
Beam max: 2,60 m
Height max for storage 1,17 m

(with folded console and removed backrests):

Inflatable tube diameter: 0,44 m

#### **PROPULSION SYSTEM:**

No. 1 Castoldi Turbodrive 240 H.C.T. waterjet drive with disconnecting multi-disc hydraulic clutch, movable grid on water intake, stainless steel impeller and titanium liner on impeller housing.