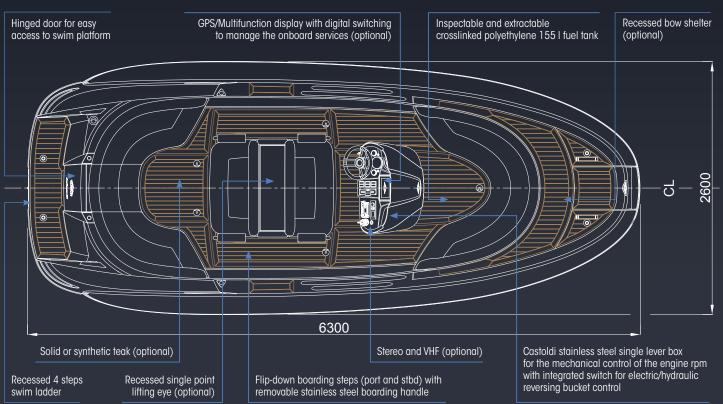

#### **DIMENSIONS:**

Length o. a.: 6,30 m
Beam max: 2,60 m
Height max for storage 1,17 m

(with folded console and removed backrests):

Inflatable tube diameter: 0,44 m

#### Inflatable tubes:

Hypalon-Neoprene coated polyester fabric 1670 Dtex with N. 6 independent airtight compartments.

Quick in-out tube system connection.

# **AVAILABLE SHELTERS**

Recessed bow shelter

U-Top, soft, foldable and removable

Bimini top

Bimini top with weather curtain set