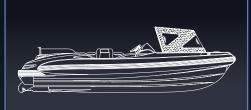

#### **DIMENSIONS:**

Length o. a.: 6,30 m
Beam max: 2,60 m
Height max for storage 1,17 m

(with folded console and removed backrests):

Inflatable tube diameter: 0,44 m

#### **HULL TYPE:**

Hard chine deep V monohedric hull with spray rails and 24° deadrise at transom, specifically designed for waterjet propulsion system.

# **AVAILABLE SHELTERS**

Recessed bow shelter

U-Top, soft, foldable and removable

Bimini top

Bimini top with weather curtain set