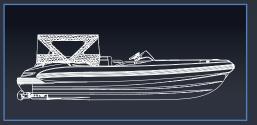

#### **DIMENSIONS:**

Length o. a.: 6,30 m
Beam max: 2,60 m
Height max for storage 1,17 m

(with folded console and removed backrests):

Inflatable tube diameter: 0,44 m

#### **HULL TYPE:**

Hard chine deep V monohedric hull with spray rails and 24° deadrise at transom, specifically designed for waterjet propulsion system.

# **AVAILABLE SHELTERS**

Recessed bow shelter

U-Top, soft, foldable and removable

Bimini top

Bimini top with weather curtain set