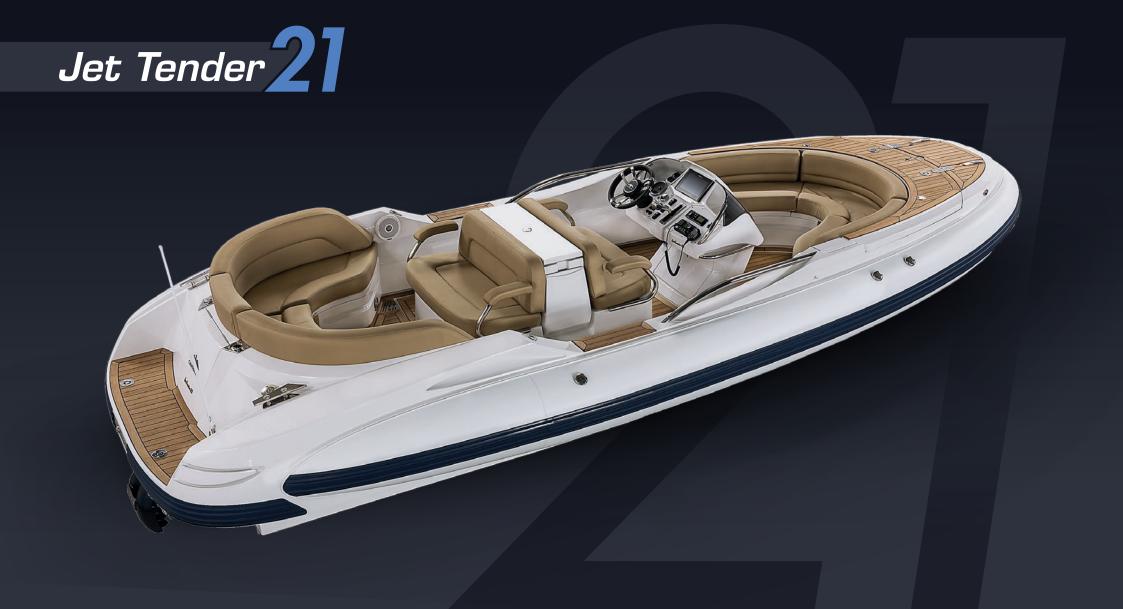

#### **DIMENSIONS:**

Length o. a.: 6,30 m
Beam max: 2,60 m
Height max for storage 1,17 m

(with folded console and removed backrests):

Inflatable tube diameter: 0,44 m

#### **HULL TYPE:**

Hard chine deep V monohedric hull with spray rails and 24° deadrise at transom, specifically designed for waterjet propulsion system.

#### **PASSENGER CABABILITY (C.E. Directive):**

No. 12