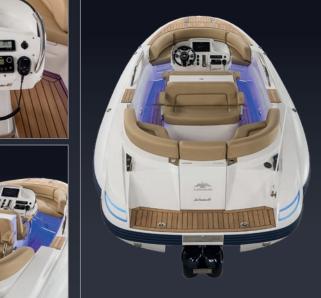

#### **DIMENSIONS:**

Length o. a.: 6,30 m
Beam max: 2,60 m
Height max for storage 1,17 m

(with folded console and removed backrests):

Inflatable tube diameter: 0,44 m

#### **HULL TYPE:**

Hard chine deep V monohedric hull with spray rails and 24° deadrise at transom, specifically designed for waterjet propulsion system.

#### **PASSENGER CABABILITY (C.E. Directive):**

No. 12

# **AVAILABLE SHELTERS**

Recessed bow shelter

U-Top, soft, foldable and removable

Bimini top

Bimini top with weather curtain set