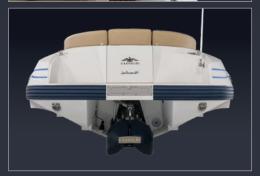

#### **DIMENSIONS:**

Length o. a.: 6,30 m
Beam max: 2,60 m
Height max for storage 1,17 m

(with folded console and removed backrests):

Inflatable tube diameter: 0,44 m

#### Inflatable tubes:

Hypalon-Neoprene coated polyester fabric 1670 Dtex with N. 6 independent airtight compartments.

Quick in-out tube system connection.