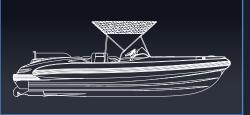

#### **DIMENSIONS:**

Length o. a.: 6,30 m
Beam max: 2,60 m
Height max for storage 1,17 m

(with folded console and removed backrests):

Inflatable tube diameter: 0,44 m

# **AVAILABLE SHELTERS**

Recessed bow shelter

U-Top, soft, foldable and removable

Bimini top

Bimini top with weather curtain set