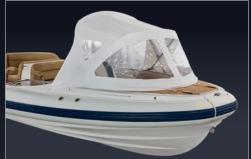

# **AVAILABLE SHELTERS**

Recessed bow shelter

U-Top, soft, foldable and removable

Bimini top

Bimini top with weather curtain set