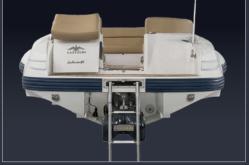

#### **DIMENSIONS:**

Length o. a.: 6,30 m
Beam max: 2,60 m
Height max for storage 1,17 m

(with folded console and removed backrests):

Inflatable tube diameter: 0,44 m

#### Inflatable tubes:

Hypalon-Neoprene coated polyester fabric 1670 Dtex with N. 6 independent airtight compartments.

Quick in-out tube system connection.